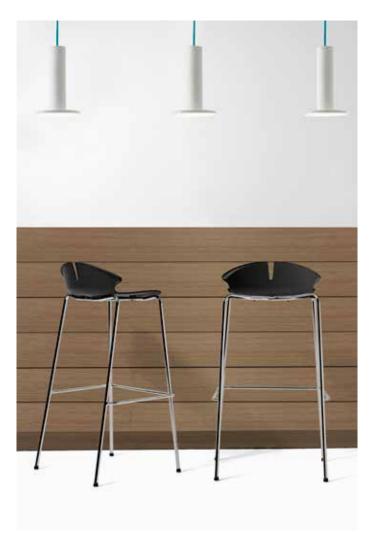

# Diemme.

RED HOT is distinguished by its shaped back with feature central cut, which preserves its identity thanks to the unusual side curves. The Red Hot stool is suitable both to furnish casual and chill areas as well as to give a touch of panache to more sober rooms.

### Visitor stool

Barstool with 4 chromed legs or central base with gas lift. Coloured polypropylene shell: white, blue, yellow or anthracite.