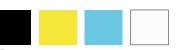

### Visitor stool

Barstool with 4 chromed legs or central base with gas lift. Coloured polypropylene shell: white, blue, yellow or anthracite.

#### frame

base: chromed base

polypropylene

seat

PP Red Hot 4 colours

Diemme.