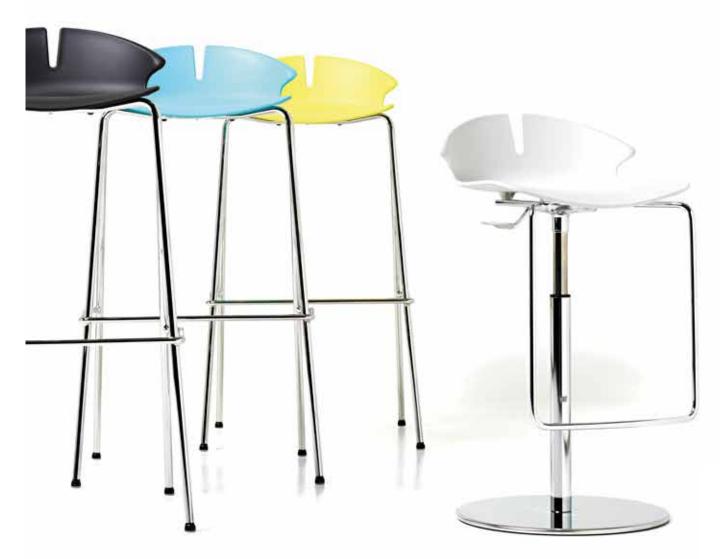

# Diemme.

RED HOT is distinguished by its shaped back with feature central cut, which preserves its identity thanks to the unusual side curves. The Red Hot stool is suitable both to furnish casual and chill areas as well as to give a touch of panache to more sober rooms.

### Visitor stool

Barstool with 4 chromed legs or central base with gas lift. Coloured polypropylene shell: white, blue, yellow or anthracite.

#### frame

base: chromed base

polypropylene

seat

PP Red Hot 4 colours

Diemme.