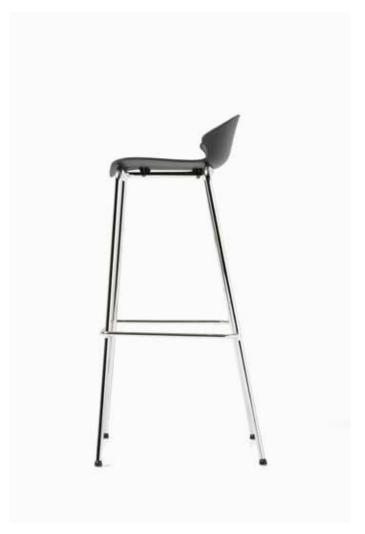

# Diemme.

RED HOT is distinguished by its shaped back with feature central cut, which preserves its identity thanks to the unusual side curves. The Red Hot stool is suitable both to furnish casual and chill areas as well as to give a touch of panache to more sober rooms.

### Visitor stool

Barstool with 4 chromed legs or central base with gas lift. Coloured polypropylene shell: white, blue, yellow or anthracite.