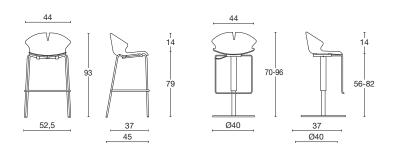

### Visitor stool

Barstool with 4 chromed legs or central base with gas lift. Coloured polypropylene shell: white, blue, yellow or anthracite.