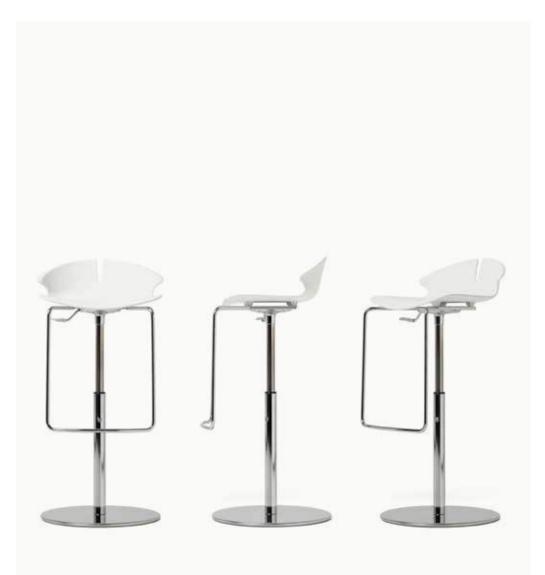

# Diemme.

RED HOT is distinguished by its shaped back with feature central cut, which preserves its identity thanks to the unusual side curves. The Red Hot stool is suitable both to furnish casual and chill areas as well as to give a touch of panache to more sober rooms.

### Visitor stool

Barstool with 4 chromed legs or central base with gas lift. Coloured polypropylene shell: white, blue, yellow or anthracite.

#### frame

base: chromed base

polypropylene

seat

PP Red Hot 4 colours

Diemme.